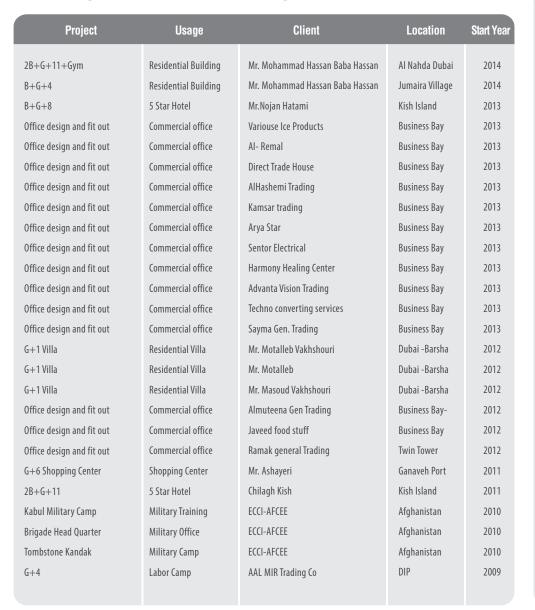

# **List of Major Project**

Which Vista Star or its managers were directly involved in last few years

| Project                            | Usage                                  | Client                              | Location             | Start Year |
|------------------------------------|----------------------------------------|-------------------------------------|----------------------|------------|
| 3B+G+3P+15                         | 5 Star Hotel                           | Mr. Hatami                          | Kish Island          | 2009       |
| 3B + G+ 9 – Qusais Wave            | Residential                            | Mr. Hassan Baba Hassan              | Dubai-Qusais         | 2008       |
| 3B + G+ 9 – Qusais Crown           | Residential                            | Mr. Hassan Baba Hassan              | Dubai-Qusais         | 2008       |
| 3B + G+ 9 – Qusais Twin Block      | Residential                            | Hassani Trading Co.                 | Dubai-Qusais         | 2008       |
| 3B + G+ 9 Twin Block               | Residential                            | Mr. Motalleb Mostafa Vakhshouri     | Dubai-Qusais         | 2008       |
| 3B + G+ 9                          | Residential                            | Mr. Mohammad Hassani                | Dubai Word Central   | 2008       |
| 3B + G+ 4                          | Residential                            | Mr. Mohammad Hassani                | Dubai Word Central   | 2008       |
| 2B+G+3P+14                         | Office Tower                           | IBTower                             | Dubai-Business Bay   | 2008       |
| G+1                                | Private Villa                          | Mr.Mohammad Zahid                   | Dubai-AlTawar        | 2008       |
| 5B+G+29                            | Residential Building                   | Wind Tower-I                        | Dubai-JLT            | 2008       |
| 3B+G+30                            | Residential Building                   | Wind Tower-I                        | Dubai- JLT           | 2008       |
| G+M                                | Warehouses                             | Mr. Ziad Rasool                     | Sharjah              | 2007       |
| G+M                                | Warehouses                             | Mr. Vagar Fard                      | Sharjah              | 2007       |
| 2B + G +14                         | Residential                            | Mr. Mohammad Hassan Baba Hassan     | Dubai- Tecom         | 2007       |
| G+M                                | Warehouses Complex                     | Hassani Trading Co.                 | DIP                  | 2007       |
| G+3                                | Offices and Warehouse                  | Golden System                       | JAFZA                | 2007       |
| G+1                                | Office and Warehouse complex           | AlRais Travel                       | JAFZA                | 2007       |
| 2B+G+30                            | Residential Building                   | Mr. Sheikh Hamdan Rashid Al Maktoum | Dubai                | 2007       |
| 3B+G+20                            | Office Building                        | Post Office                         | Ajman                | 2007       |
| General                            | Substation 132/11 KV                   | DEWA                                | Dubai-TECOM          | 2007       |
| General                            | Substation 132/11 KV                   | DEWA                                | Dubai-Festival City  | 2007       |
| G+M                                | Yacht Factory                          | Green line Interior                 | Dubai                | 2007       |
| G+1 Office, Ware House, Cold Store | Ware House Complex, Cold Store, Office | AAL MIR Trading Co                  | DIP                  | 2006       |
| G+1                                | Private Villa                          | Mr. AbdulLatif Naqi                 | Dubai-AlTawar        | 2006       |
| 2B+G+11                            | Office and Bank                        | Bank Saderat Iran                   | Dubai                | 2006       |
| G+3                                | Labor Camp                             | Al abbas                            | Dubai- AlQuz         | 2005       |
| G+4                                | Labor Camp                             | Al Rais Travel                      | Dubai- AlQuz         | 2005       |
| G                                  | Block Factory                          | Trans Gulf                          | Jebal Ali Industrial | 2005       |
| B+G+13                             | Office Building                        | ANA Financial Center                | Kish Island          | 2004       |