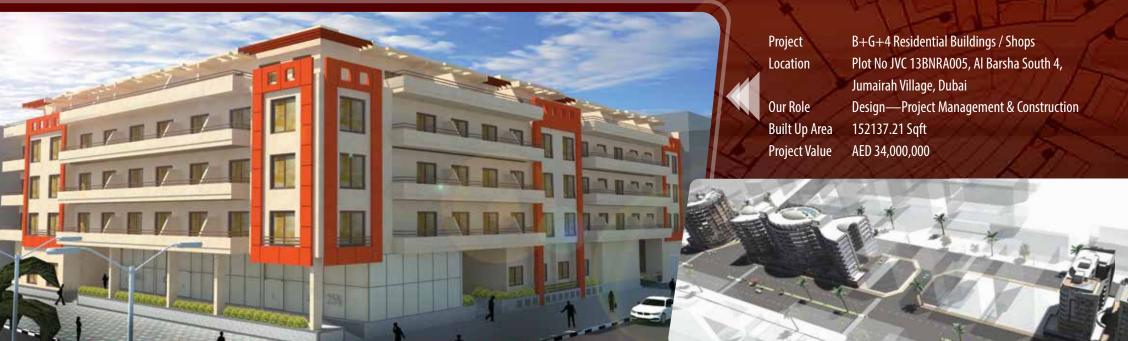

Project Location B+G+4 Residential Building Plot No RC-81 Dubai World Central

Project Value AED 36,000,000

Design—Project Management Built Up Area 144,399 Sqft

2B+G+15 Five Star Hotel

Kish Island

Design—Project Management